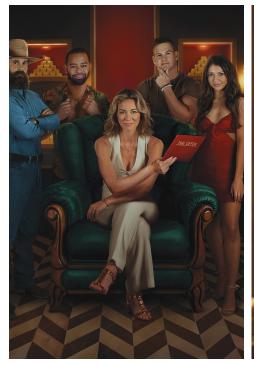

#### **WORD SEARCH**

In the grid below, twenty answers can be found that fit the category for today. Circle each answer that you find and list it in the space provided at the right of the grid. Answers can be found in all directions—forward, backward, horizontally, vertically and diagonally. An example is given to get you started. Can you find the twenty answers in today's puzzle?

#### **Today's Category: Dogs**

| N | R | Е | Т | R | R | Ε | Т | В | F | Ε | 0 | 1. Akita |
|---|---|---|---|---|---|---|---|---|---|---|---|----------|
| R | 0 | S | Р | A | Ν | 1 | Ε | L | 0 | L | С | 3        |
| 0 | D | В | О | K | S | Ν | Р | Р | Ε | D | Н | 4<br>5.  |
| Τ | Α | U | M | П | Υ | Н | Р | Υ | Ν | 0 | Ι | 6        |
| Τ | R | L | Ε | ד | K | Q | 1 | U | Α | 0 | Н | 8.       |
| W | В | L | R |   | S | 0 | Н | Н | D | Р | U | 9<br>10  |
| E | Α | D | Α | Y | U | S | W | ٧ | Т | Κ | Α | 11<br>12 |
|   | L | 0 | Ν | G | Н | Α | Υ | Н | Α | Z | Н | 13       |
| L | Α | G | 1 | С | 0 | L | L | - | Ε | F | U | 14<br>15 |
| E | S | M | Α | S | Т | 1 | F | F | R | Ε | Α | 16<br>17 |
| R | M | D | Ν | Ε | Τ | D | Ρ | U | G | Κ | W | 18<br>19 |
| Q | R | Ε | X | 0 | В | Α | S | Ε | Ν | J |   | 20       |