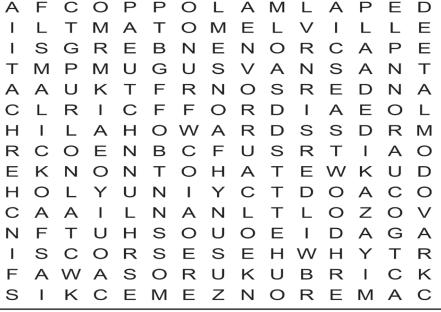

#### **WORD SEARCH**

In the grid below, twenty answers can be found that fit the category for today. Circle each answer that you find and list it in the space provided at the right of the grid. Answers can be found in all directions—forward, backward, horizontally, vertically and diagonally. An example is given to get you started. Can you find the twenty answers in today's puzzle?

#### **Today's Category: Dogs**

| N | R | Е | Т | R | R | Ε | Т | В | F | Ε | 0 | 1. Akita |
|---|---|---|---|---|---|---|---|---|---|---|---|----------|
| R | 0 | S | Р | A | Ν | 1 | Ε | L | 0 | L | С | 3        |
| 0 | D | В | О | K | S | Ν | Р | Р | Ε | D | Н | 4<br>5.  |
| Τ | Α | U | M | П | Υ | Н | Р | Υ | Ν | 0 | Ι | 6        |
| Τ | R | L | Ε | ד | K | Q | 1 | U | Α | 0 | Н | 8.       |
| W | В | L | R |   | S | 0 | Н | Н | D | Р | U | 9<br>10  |
| E | Α | D | Α | Y | U | S | W | ٧ | Т | Κ | Α | 11<br>12 |
|   | L | 0 | Ν | G | Н | Α | Υ | Н | Α | Z | Н | 13       |
| L | Α | G | 1 | С | 0 | L | L | - | Ε | F | U | 14<br>15 |
| E | S | M | Α | S | Т | 1 | F | F | R | Ε | Α | 16<br>17 |
| R | M | D | Ν | Ε | Τ | D | Ρ | U | G | Κ | W | 18<br>19 |
| Q | R | Ε | X | 0 | В | Α | S | Ε | Ν | J |   | 20       |