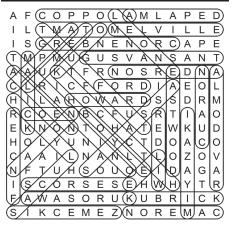

#### **WORD SEARCH**

In the grid below, twenty answers can be found that fit the category for today. Circle each answer that you find and list it in the space provided at the right of the grid. Answers can be found in all directions—forward, backward, horizontally, vertically and diagonally. An example is given to get you started. Can you find the twenty answers in today's puzzle?

#### **Today's Category: Dogs**

| N | R | Е | Т | R | R | Ε | Т | В | F | Ε | 0 | 1. Akita |
|---|---|---|---|---|---|---|---|---|---|---|---|----------|
| R | 0 | S | Р | A | Ν | 1 | Ε | L | 0 | L | С | 3        |
| 0 | D | В | О | K | S | Ν | Р | Р | Ε | D | Н | 4<br>5.  |
| Τ | Α | U | M | П | Υ | Н | Р | Υ | Ν | 0 | Ι | 6        |
| Τ | R | L | Ε | ד | K | Q | 1 | U | Α | 0 | Н | 8.       |
| W | В | L | R |   | S | 0 | Н | Н | D | Р | U | 9<br>10  |
| E | Α | D | Α | Y | U | S | W | ٧ | Т | Κ | Α | 11<br>12 |
|   | L | 0 | Ν | G | Н | Α | Υ | Н | Α | Z | Н | 13       |
| L | Α | G | 1 | С | 0 | L | L | - | Ε | F | U | 14<br>15 |
| E | S | M | Α | S | Т | 1 | F | F | R | Ε | Α | 16<br>17 |
| R | M | D | Ν | Ε | Τ | D | Ρ | U | G | Κ | W | 18<br>19 |
| Q | R | Ε | X | 0 | В | Α | S | Ε | Ν | J |   | 20       |