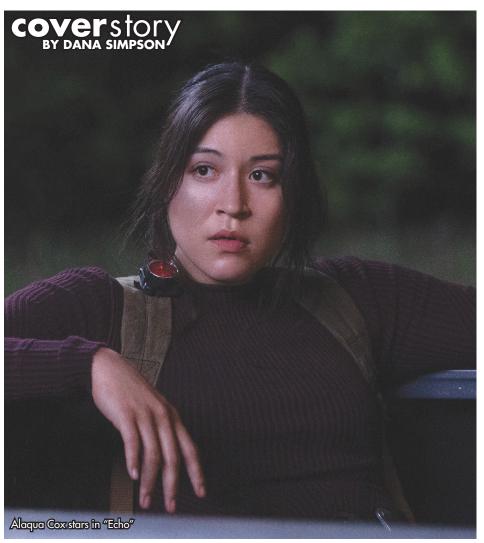

While hardly new to the Marvel Universe, Echo is best known to current Marvel fans in the form of budding actress Alaqua Cox, who was born and raised in the Menominee Indian Reservation in Keshena, Wisconsin, and is of the Menominee and Mohican nation. Starring alongside Jeremy Renner ("The Hurt Locker," 2008) and Hailee Steinfeld ("Dickinson") in the 2021 miniseries "Hawkeye," Echo was introduced in a supporting role and garnered plenty of attention for her two-fold inclusivity and incredible fighting abilities. As is the case with nearly all superheroes and villains in the MCU, Echo's backstory is somewhat complicated and varies significantly between sources, but at least three things remain consistent: her name, her background and her deafness.

Born Maya Lopez, Echo is the highly gifted daughter of secret mob enforcer William Lopez (Zahn McClarnon, "Dark Winds") — sometimes referred to as William Lincoln in other related source material — a proud Native American man of the Cheyenne Nation, and a Latina mother, known vaguely as "Ms. Lopez," who abandoned the family when Maya was young. Upon his untimely death related to criminal activities, William urges hulking mobster Kingpin, a.k.a. Wilson Fisk (played in "Echo" by Vincent D'Onofrio of 1987's "Full Metal Jacket"), to look after his young daughter at all costs. Nothing if not a man of his word, Fisk agrees — and so begins Lopez's journey as Echo.