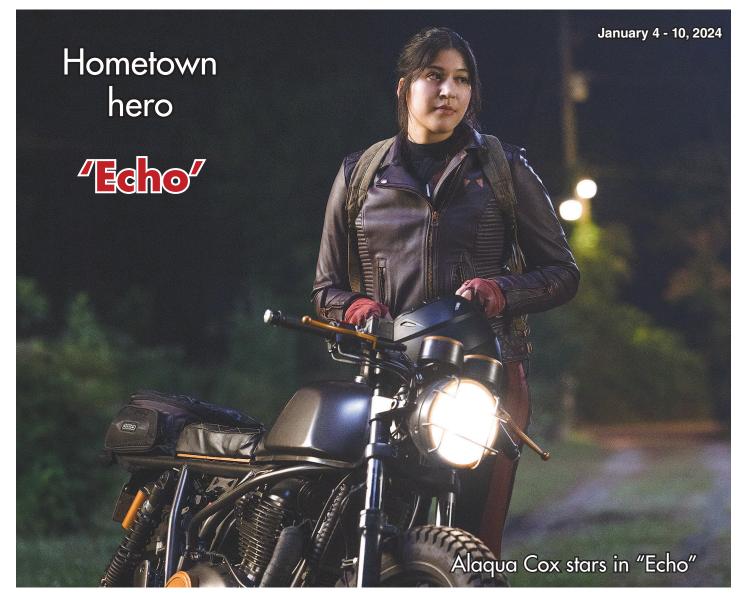

State Farm County Mutual Insurance Company of Texas. State Farm Lloyds, Richardson, TX

State Farm Bloids Insurance Company, Winter Haves, El

Heroic moves: Marvel's

'Echo' premieres deaf
Indigenous superhero in style

In recent years, the Marvel Cinematic Universe has become a massive blockbuster sensation. Fans of the superhero genre have long been divided into camps — DC versus Marvel, for instance — but those seeking any form of visual entertainment, from art to books to film and television, would be hard-pressed to find a medium that did not cater in some way to caped crusaders or leotard-clad superhumans.

That said, ever since The Walt Disney Company purchased Marvel Entertainment in 2009 (for a whopping \$4 billion), the company's streamer, Disney+, has been one of the greatest proponents of the "super" genre. Newest to join the ranks is "Echo," the "Hawkeye" spinoff series premiering Wednesday, Jan. 10, on the platform.

While hardly new to the Marvel Universe, Echo is best known to current Marvel fans in the form of budding actress Alaqua Cox, who was born and raised in the Menominee Indian Reservation in Keshena, Wisconsin, and is of the Menominee and Mohican nation. Starring alongside Jeremy Renner ("The Hurt Locker," 2008) and Hailee Steinfeld ("Dickinson") in the 2021 miniseries "Hawkeye," Echo was introduced in a supporting role and garnered plenty of attention for her two-fold inclusivity and incredible fighting abilities. As is the case with nearly all superheroes and villains in the MCU, Echo's backstory is somewhat complicated and varies significantly between sources, but at least three things remain consistent: her name, her background and her deafness.